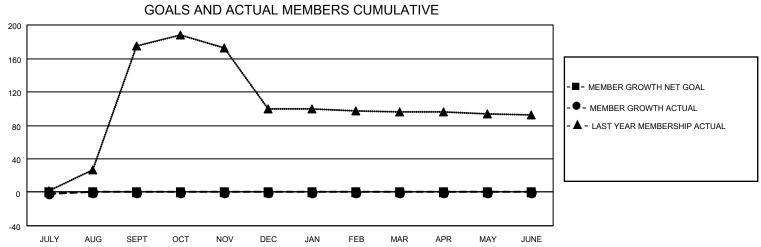

## District 301A4

| Clubs         |               |             |               | Members               |                        |                         |                                                    |  |
|---------------|---------------|-------------|---------------|-----------------------|------------------------|-------------------------|----------------------------------------------------|--|
|               | RESULTS FOR   | R 2020-2021 |               | RESULTS FOR 2020-2021 |                        |                         |                                                    |  |
| QUARTER       | NEW CLUB GOAL | NEW CLUBS   | DROPPED CLUBS | QUARTER MEM           | BER GROWTH NET<br>GOAL | MEMBER GROWTH<br>ACTUAL | DROPPED<br>MEMBERS ACTUAL<br>(including transfers) |  |
| JULY/AUG/SEPT | 0             | 0           | 0             | JULY/AUG/SEPT         | 0                      | 4                       | 6                                                  |  |
| OCT/NOV/DEC   | 0             | 0           | 0             | OCT/NOV/DEC           | 0                      | 0                       | 0                                                  |  |
| JAN/FEB/MAR   | 0             | 0           | 0             | JAN/FEB/MAR           | 0                      | 0                       | 0                                                  |  |
| APR/MAY/JUNE  | 0             | 0           | 0             | APR/MAY/JUNE          | 0                      | 0                       | 0                                                  |  |