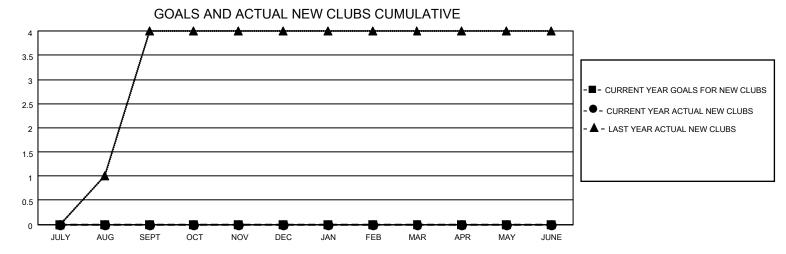

## District 301A4

| Clubs         |               |             |               | Members               |                        |                         |                                                    |  |
|---------------|---------------|-------------|---------------|-----------------------|------------------------|-------------------------|----------------------------------------------------|--|
|               | RESULTS FOR   | R 2020-2021 |               | RESULTS FOR 2020-2021 |                        |                         |                                                    |  |
| QUARTER       | NEW CLUB GOAL | NEW CLUBS   | DROPPED CLUBS | QUARTER MEM           | BER GROWTH NET<br>GOAL | MEMBER GROWTH<br>ACTUAL | DROPPED<br>MEMBERS ACTUAL<br>(including transfers) |  |
| JULY/AUG/SEPT | 0             | 0           | 0             | JULY/AUG/SEPT         | 0                      | 4                       | 6                                                  |  |
| OCT/NOV/DEC   | 0             | 0           | 0             | OCT/NOV/DEC           | 0                      | 0                       | 0                                                  |  |
| JAN/FEB/MAR   | 0             | 0           | 0             | JAN/FEB/MAR           | 0                      | 0                       | 0                                                  |  |
| APR/MAY/JUNE  | 0             | 0           | 0             | APR/MAY/JUNE          | 0                      | 0                       | 0                                                  |  |